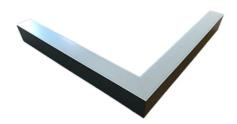

### Description

Architectural Bee Art luminary LOBELIA is a lighting luminary that is equipped with the highly-efficient LED lighting sources. LOBELIA is made out of aluminium profile. LOBELIA luminaries are perfect to highlight the character of representative places; that have to maintain their elegant form, such as: entry area, receptions, restaurants, corridors etc.

### Mechanical parameters:

| Assembly         | ceiling mounted    |
|------------------|--------------------|
| Material         | aluminium          |
| Color            | anodized aluminium |
| Diffuser         | MPRM microprism    |
| Impact resistant | IK06               |
| Dimensions [mm]  | 595 598 x 60 x 72  |