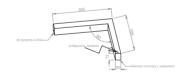

### Mechanical parameters:

| Assembly         | ceiling mounted    |
|------------------|--------------------|
| Material         | aluminium          |
| Color            | anodized aluminium |
| Diffuser         | MPRM microprism    |
| Impact resistant | IK06               |
| Dimensions [mm]  | 595 598 x 60 x 72  |