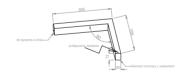

### Mechanical parameters:

| Dimensions [mm]  | 595 598 x 60 x 72  |
|------------------|--------------------|
| Impact resistant | IK06               |
| Diffuser         | MPRM microprism    |
| Color            | anodized aluminium |
| Material         | aluminium          |
| Assembly         | ceiling mounted    |
|                  |                    |