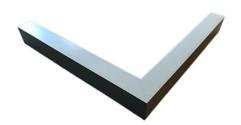

### Description

Architectural Bee Art luminary LOBELIA is a lighting luminary that is equipped with the highly-efficient LED lighting sources. LOBELIA is made out of aluminium profile. LOBELIA luminaries are perfect to highlight the character of representative places; that have to maintain their elegant form, such as: entry area, receptions, restaurants, corridors etc.

### Mechanical parameters:

| Dimensions [mm]  | 595 598 x 60 x 72  |
|------------------|--------------------|
| Impact resistant | IK06               |
| Diffuser         | MPRM microprism    |
| Color            | anodized aluminium |
| Material         | aluminium          |
| Assembly         | ceiling mounted    |
|                  |                    |