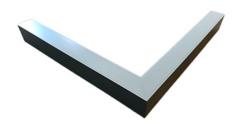

### Description

Architectural Bee Art luminary LOBELIA is a lighting luminary that is equipped with the highly-efficient LED lighting sources. LOBELIA is made out of aluminium profile. LOBELIA luminaries are perfect to highlight the character of representative places; that have to maintain their elegant form, such as: entry area, receptions, restaurants, corridors etc.

### Mechanical parameters:

| Dimensions [mm]  | 595 598 x 60 x 72  |
|------------------|--------------------|
| Impact resistant | IK06               |
| Diffuser         | MPRM microprism    |
| Color            | anodized aluminium |
| Material         | aluminium          |
| Assembly         | ceiling mounted    |