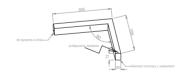

### Mechanical parameters:

| Dimensions [mm]  | 595 598 x 60 x 72  |
|------------------|--------------------|
| Impact resistant | IK06               |
| Diffuser         | MPRM microprism    |
| Color            | anodized aluminium |
| Material         | aluminium          |
| Assembly         | ceiling mounted    |