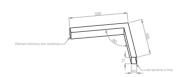

### Mechanical parameters:

| Dimensions [mm]  | 598 595 x 60 x 72 |
|------------------|-------------------|
| Impact resistant | IK06              |
| Diffuser         | PLXopalized       |
| Color            | white             |
| Material         | aluminium         |
| Assembly         | ceiling mounted   |
|                  |                   |