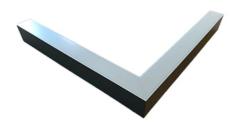

### Description

Architectural Be Art luminary LOBELIA is a lighting luminary that is equipped with the highly-efficient LED lighting sources. LOBELIA is made out of aluminium profile. LOBELIA luminaries are perfect to highlight the character of representative places; that have to maintain their elegant form, such as: entry area, receptions, restaurants, corridors etc.

### Mechanical parameters:

| Dimensions [mm]  | 598 595 x 60 x 72 |
|------------------|-------------------|
| Impact resistant | IK06              |
| Diffuser         | PLXopalized       |
| Color            | white             |
| Material         | aluminium         |
| Assembly         | ceiling mounted   |
|                  |                   |