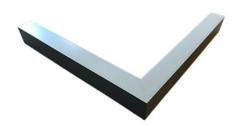

### Description

Architectural Bee Art luminary LOBELIA is a lighting luminary that is equipped with the highly-efficient LED lighting sources. LOBELIA is made out of aluminium profile. LOBELIA luminaries are perfect to highlight the character of representative places; that have to maintain their elegant form, such as: entry area, receptions, restaurants, corridors etc.

### Mechanical parameters:

| Dimensions [mm]  | 598 595 x 60 x 72 |
|------------------|-------------------|
| Impact resistant | IK06              |
| Diffuser         | PLXopalized       |
| Color            | white             |
| Material         | aluminium         |
| Assembly         | ceiling mounted   |
|                  |                   |