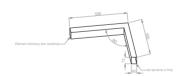

### Mechanical parameters:

| Dimensions [mm]  | 598 595 x 60 x 72 |
|------------------|-------------------|
| Impact resistant | IK06              |
| Diffuser         | PLXopalized       |
| Color            | white             |
| Material         | aluminium         |
| Assembly         | ceiling mounted   |
|                  |                   |