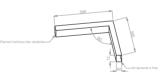

## Mechanical parameters:

| Assembly         | ceiling mounted   |
|------------------|-------------------|
| Material         | aluminium         |
| Color            | white             |
| Diffuser         | PLXopalized       |
| Impact resistant | IK06              |
| Dimensions [mm]  | 598 595 x 60 x 72 |