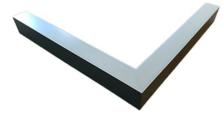

#### Description

Architectural Bee Art luminary LOBELIA is a lighting luminary that is equipped with the highlyefficient LED lighting sources. LOBELIA is made out of aluminium profile. LOBELIA luminaries are perfect to highlight the character of representative places; that have to maintain their elegant form, such as: entry area, receptions, restaurants, corridors etc.

## Mechanical parameters:

| Assembly         | ceiling mounted   |
|------------------|-------------------|
| Material         | aluminium         |
| Color            | white             |
| Diffuser         | PLXopalized       |
| Impact resistant | IK06              |
| Dimensions [mm]  | 598 595 x 60 x 72 |