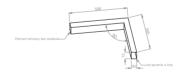

### Mechanical parameters:

| Dimensions [mm]  | 598 595 x 60 x 72 |
|------------------|-------------------|
| Impact resistant | IK06              |
| Diffuser         | PLXopalized       |
| Color            | white             |
| Material         | aluminium         |
| Assembly         | ceiling mounted   |
|                  |                   |