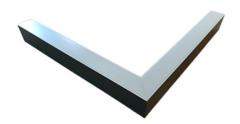

### Description

Architectural Bee Art luminary LOBELIA is a lighting luminary that is equipped with the highly-efficient LED lighting sources. LOBELIA is made out of aluminium profile. LOBELIA luminaries are perfect to highlight the character of representative places; that have to maintain their elegant form, such as: entry area, receptions, restaurants, corridors etc.

### Mechanical parameters:

| Dimensions [mm]  | 598 595 x 60 x 72 |
|------------------|-------------------|
| Impact resistant | IK06              |
| Diffuser         | PLXopalized       |
| Color            | white             |
| Material         | aluminium         |
| Assembly         | ceiling mounted   |
|                  |                   |