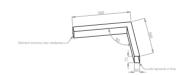

### Mechanical parameters:

| Dimensions [mm]  | 598 595 x 60 x 72  |
|------------------|--------------------|
| Impact resistant | IK06               |
| Diffuser         | PLXopalized        |
| Color            | anodized aluminium |
| Material         | aluminium          |
| Assembly         | ceiling mounted    |
|                  |                    |