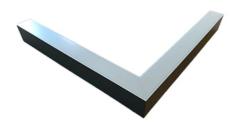

### Description

Architectural Bee Art luminary LOBELIA is a lighting luminary that is equipped with the highly-efficient LED lighting sources. LOBELIA is made out of aluminium profile. LOBELIA luminaries are perfect to highlight the character of representative places; that have to maintain their elegant form, such as: entry area, receptions, restaurants, corridors etc.

### Mechanical parameters:

| Dimensions [mm]  | 598 595 x 60 x 72  |
|------------------|--------------------|
| Impact resistant | IK06               |
| Diffuser         | PLXopalized        |
| Color            | anodized aluminium |
| Material         | aluminium          |
| Assembly         | ceiling mounted    |
|                  |                    |