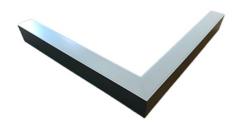

### Description

Architectural Bee Art luminary LOBELIA is a lighting luminary that is equipped with the highly-efficient LED lighting sources. LOBELIA is made out of aluminium profile. LOBELIA luminaries are perfect to highlight the character of representative places; that have to maintain their elegant form, such as: entry area, receptions, restaurants, corridors etc.

### Mechanical parameters:

| Dimensions [mm]  | 598 595 x 60 x 72  |
|------------------|--------------------|
| Impact resistant | IK06               |
| Diffuser         | PLXopalized        |
| Color            | anodized aluminium |
| Material         | aluminium          |
| Assembly         | ceiling mounted    |
|                  |                    |