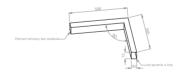

### Mechanical parameters:

| Dimensions [mm]  | 598 595 x 60 x 72  |
|------------------|--------------------|
| Impact resistant | IK06               |
| Diffuser         | PLXopalized        |
| Color            | anodized aluminium |
| Material         | aluminium          |
| Assembly         | ceiling mounted    |
|                  |                    |