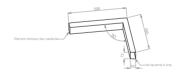

### Mechanical parameters:

| Dimensions [mm]  | 598 595 x 60 x 72  |
|------------------|--------------------|
| Impact resistant | IK06               |
| Diffuser         | PLXopalized        |
| Color            | anodized aluminium |
| Material         | aluminium          |
| Assembly         | ceiling mounted    |
|                  |                    |