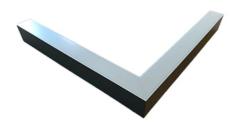

### Description

Architectural Bee Art luminary LOBELIA is a lighting luminary that is equipped with the highlyefficient LED lighting sources. LOBELIA is made out of aluminium profile. LOBELIA luminaries are perfect to highlight the character of representative places; that have to maintain their elegant form, such as: entry area, receptions, restaurants, corridors etc.

### Mechanical parameters:

| Dimensions [mm]  | 598 595 x 60 x 72  |
|------------------|--------------------|
| Impact resistant | IK06               |
| Diffuser         | PLXopalized        |
| Color            | anodized aluminium |
| Material         | aluminium          |
| Assembly         | ceiling mounted    |
|                  |                    |