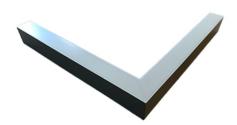

### Description

Architectural Be Art luminary LOBELIA is a lighting luminary that is equipped with the highly-efficient LED lighting sources. LOBELIA is made out of aluminium profile. LOBELIA luminaries are perfect to highlight the character of representative places; that have to maintain their elegant form, such as: entry area, receptions, restaurants, corridors etc.

#### Basic information

Family: ORCHID N L LINIA

Product: ORCHID N L MPRM WH 840 LINIA-EP-S 36 600 600

Index: BLS000009744

Pictograms:

# Mechanical parameters:

| Dimensions [mm]  | 598 595 x 60 x 72 |
|------------------|-------------------|
| Impact resistant | IK06              |
| Diffuser         | MPRM microprism   |
| Color            | white             |
| Material         | aluminium         |
| Assembly         | ceiling mounted   |
|                  |                   |