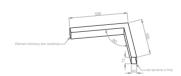

# Mechanical parameters:

| Dimensions [mm]  | 598 595 x 60 x 72 |
|------------------|-------------------|
| Impact resistant | IK06              |
| Diffuser         | MPRM microprism   |
| Color            | white             |
| Material         | aluminium         |
| Assembly         | ceiling mounted   |
|                  |                   |