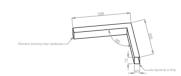

# Mechanical parameters:

| Dimensions [mm]  | 598 595 x 60 x 72 |
|------------------|-------------------|
| Impact resistant | IK06              |
| Diffuser         | MPRM microprism   |
| Color            | white             |
| Material         | aluminium         |
| Assembly         | ceiling mounted   |
|                  |                   |