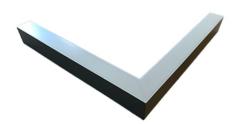

### Description

Architectural Bee Art luminary LOBELIA is a lighting luminary that is equipped with the highly-efficient LED lighting sources. LOBELIA is made out of aluminium profile. LOBELIA luminaries are perfect to highlight the character of representative places; that have to maintain their elegant form, such as: entry area, receptions, restaurants, corridors etc.

# Mechanical parameters:

| Dimensions [mm]  | 598 595 x 60 x 72 |
|------------------|-------------------|
| Impact resistant | IK06              |
| Diffuser         | MPRM microprism   |
| Color            | white             |
| Material         | aluminium         |
| Assembly         | ceiling mounted   |
|                  |                   |