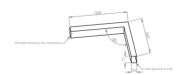

### Mechanical parameters:

| Assembly         | ceiling mounted    |
|------------------|--------------------|
| Material         | aluminium          |
| Color            | anodized aluminium |
| Diffuser         | MPRM microprism    |
| Impact resistant | IK06               |
| Dimensions [mm]  | 598 595 x 60 x 72  |