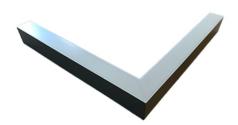

### Description

Architectural Be Art luminary LOBELIA is a lighting luminary that is equipped with the highly-efficient LED lighting sources. LOBELIA is made out of aluminium profile. LOBELIA luminaries are perfect to highlight the character of representative places; that have to maintain their elegant form, such as: entry area, receptions, restaurants, corridors etc.

### Mechanical parameters:

| Assembly         | ceiling mounted    |
|------------------|--------------------|
| Material         | aluminium          |
| Color            | anodized aluminium |
| Diffuser         | MPRM microprism    |
| Impact resistant | IK06               |
| Dimensions [mm]  | 598 595 x 60 x 72  |