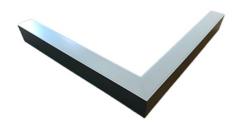

### Description

Architectural Bee Art luminary LOBELIA is a lighting luminary that is equipped with the highly-efficient LED lighting sources. LOBELIA is made out of aluminium profile. LOBELIA luminaries are perfect to highlight the character of representative places; that have to maintain their elegant form, such as: entry area, receptions, restaurants, corridors etc.

### Mechanical parameters:

| Assembly         | ceiling mounted    |
|------------------|--------------------|
| Material         | aluminium          |
| Color            | anodized aluminium |
| Diffuser         | MPRM microprism    |
| Impact resistant | IK06               |
| Dimensions [mm]  | 598 595 x 60 x 72  |