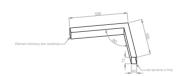

### Mechanical parameters:

| Assembly         | ceiling mounted    |
|------------------|--------------------|
| Material         | aluminium          |
| Color            | anodized aluminium |
| Diffuser         | MPRM microprism    |
| Impact resistant | IK06               |
| Dimensions [mm]  | 598 595 x 60 x 72  |