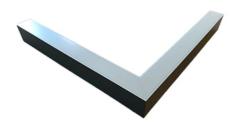

### Description

Architectural Be Art luminary LOBELIA is a lighting luminary that is equipped with the highly-efficient LED lighting sources. LOBELIA is made out of aluminium profile. LOBELIA luminaries are perfect to highlight the character of representative places; that have to maintain their elegant form, such as: entry area, receptions, restaurants, corridors etc.

#### Basic information

Family: ORCHID N L LINIA

Product: ORCHID N L MPRM ALU 840 LINIA-EP-S 36 600 600

Index: BLS000009740

Pictograms:

### Mechanical parameters:

| Accomply         | aciling mounted    |
|------------------|--------------------|
| Assembly         | ceiling mounted    |
| Material         | aluminium          |
| Color            | anodized aluminium |
| Diffuser         | MPRM microprism    |
| Impact resistant | IK06               |
| Dimensions [mm]  | 598 595 x 60 x 72  |