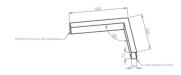

### Mechanical parameters:

| Accomply         | aciling mounted    |
|------------------|--------------------|
| Assembly         | ceiling mounted    |
| Material         | aluminium          |
| Color            | anodized aluminium |
| Diffuser         | MPRM microprism    |
| Impact resistant | IK06               |
| Dimensions [mm]  | 598 595 x 60 x 72  |