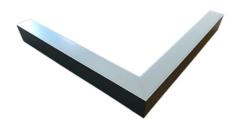

### Description

Architectural Bee Art luminary LOBELIA is a lighting luminary that is equipped with the highly-efficient LED lighting sources. LOBELIA is made out of aluminium profile. LOBELIA luminaries are perfect to highlight the character of representative places; that have to maintain their elegant form, such as: entry area, receptions, restaurants, corridors etc.

### Mechanical parameters:

| Assembly         | ceiling mounted   |
|------------------|-------------------|
| Material         | aluminium         |
| Color            | white             |
| Diffuser         | MPRM microprism   |
| Impact resistant | IK06              |
| Dimensions [mm]  | 595 595 x 60 x 72 |