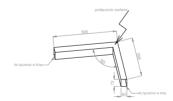

### Mechanical parameters:

| Assembly         | ceiling mounted   |
|------------------|-------------------|
| Material         | aluminium         |
| Color            | white             |
| Diffuser         | MPRM microprism   |
| Impact resistant | IK06              |
| Dimensions [mm]  | 595 595 x 60 x 72 |