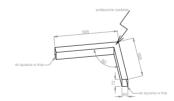

### Mechanical parameters:

| Assembly         | aciling mounted    |
|------------------|--------------------|
| Assembly         | ceiling mounted    |
| Material         | aluminium          |
| Color            | anodized aluminium |
| Diffuser         | MPRM microprism    |
| Impact resistant | IK06               |
| Dimensions [mm]  | 595 595 x 60 x 72  |