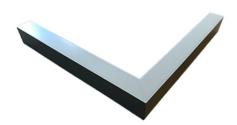

### Description

Architectural Bee Art luminary LOBELIA is a lighting luminary that is equipped with the highlyefficient LED lighting sources. LOBELIA is made out of aluminium profile. LOBELIA luminaries are perfect to highlight the character of representative places; that have to maintain their elegant form, such as: entry area, receptions, restaurants, corridors etc.

### Mechanical parameters:

| Assembly         | aciling mounted    |
|------------------|--------------------|
| Assembly         | ceiling mounted    |
| Material         | aluminium          |
| Color            | anodized aluminium |
| Diffuser         | MPRM microprism    |
| Impact resistant | IK06               |
| Dimensions [mm]  | 595 595 x 60 x 72  |