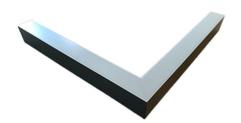

## Description

Architectural Bee Art luminary LOBELIA is a lighting luminary that is equipped with the highly-efficient LED lighting sources. LOBELIA is made out of aluminium profile. LOBELIA luminaries are perfect to highlight the character of representative places; that have to maintain their elegant form, such as: entry area, receptions, restaurants, corridors etc.

## Mechanical parameters:

| Assembly         | ceiling mounted    |
|------------------|--------------------|
| Material         | aluminium          |
| Color            | anodized aluminium |
| Diffuser         | MPRM microprism    |
| Impact resistant | IK06               |
| Dimensions [mm]  | 595 595 x 60 x 72  |