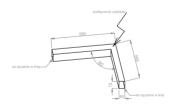

## Mechanical parameters:

| Assembly         | ceiling mounted    |
|------------------|--------------------|
| Material         | aluminium          |
| Color            | anodized aluminium |
| Diffuser         | MPRM microprism    |
| Impact resistant | IK06               |
| Dimensions [mm]  | 595 595 x 60 x 72  |