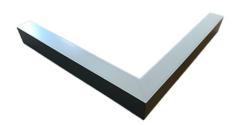

### Description

Architectural Be Art luminary LOBELIA is a lighting luminary that is equipped with the highly-efficient LED lighting sources. LOBELIA is made out of aluminium profile. LOBELIA luminaries are perfect to highlight the character of representative places; that have to maintain their elegant form, such as: entry area, receptions, restaurants, corridors etc.

#### Basic information

Family: ORCHID N L LINIA

Product: ORCHID N L MPRM ALU 840 LINIA-S 36 600 600 + zasilanie

Index: BLS000009692

Pictograms:

### Mechanical parameters:

| Accomply         | aciling mounted    |
|------------------|--------------------|
| Assembly         | ceiling mounted    |
| Material         | aluminium          |
| Color            | anodized aluminium |
| Diffuser         | MPRM microprism    |
| Impact resistant | IK06               |
| Dimensions [mm]  | 595 595 x 60 x 72  |