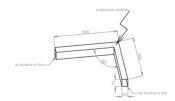

### Mechanical parameters:

| Accomply         | aciling mounted    |
|------------------|--------------------|
| Assembly         | ceiling mounted    |
| Material         | aluminium          |
| Color            | anodized aluminium |
| Diffuser         | MPRM microprism    |
| Impact resistant | IK06               |
| Dimensions [mm]  | 595 595 x 60 x 72  |