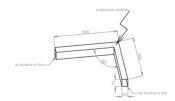

### Mechanical parameters:

| Assembly         | aciling mounted    |
|------------------|--------------------|
| Assembly         | ceiling mounted    |
| Material         | aluminium          |
| Color            | anodized aluminium |
| Diffuser         | MPRM microprism    |
| Impact resistant | IK06               |
| Dimensions [mm]  | 595 595 x 60 x 72  |