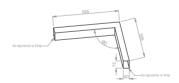

### Mechanical parameters:

| Assembly         | ceiling mounted   |
|------------------|-------------------|
| Material         | aluminium         |
| Color            | white             |
| Diffuser         | PLXopalized       |
| Impact resistant | IK06              |
| Dimensions [mm]  | 595 595 x 60 x 72 |