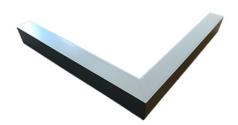

### Description

Architectural Bee Art luminary LOBELIA is a lighting luminary that is equipped with the highly-efficient LED lighting sources. LOBELIA is made out of aluminium profile. LOBELIA luminaries are perfect to highlight the character of representative places; that have to maintain their elegant form, such as: entry area, receptions, restaurants, corridors etc.

### Mechanical parameters:

| Assembly         | ceiling mounted   |
|------------------|-------------------|
| Material         | aluminium         |
| Color            | white             |
| Diffuser         | PLXopalized       |
| Impact resistant | IK06              |
| Dimensions [mm]  | 595 595 x 60 x 72 |