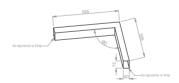

### Mechanical parameters:

| Assembly         | ceiling mounted    |
|------------------|--------------------|
| Material         | aluminium          |
| Color            | anodized aluminium |
| Diffuser         | PLXopalized        |
| Impact resistant | IK06               |
| Dimensions [mm]  | 595 595 x 60 x 72  |