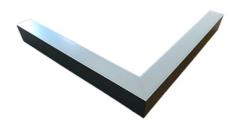

### Description

Architectural Bee Art luminary LOBELIA is a lighting luminary that is equipped with the highly-efficient LED lighting sources. LOBELIA is made out of aluminium profile. LOBELIA luminaries are perfect to highlight the character of representative places; that have to maintain their elegant form, such as: entry area, receptions, restaurants, corridors etc.

### Mechanical parameters:

| Assembly         | ceiling mounted    |
|------------------|--------------------|
| Material         | aluminium          |
| Color            | anodized aluminium |
| Diffuser         | PLXopalized        |
| Impact resistant | IK06               |
| Dimensions [mm]  | 595 595 x 60 x 72  |