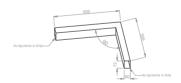

### Mechanical parameters:

| Assembly         | ceiling mounted    |
|------------------|--------------------|
| Material         | aluminium          |
| Color            | anodized aluminium |
| Diffuser         | PLXopalized        |
| Impact resistant | IK06               |
| Dimensions [mm]  | 595 595 x 60 x 72  |