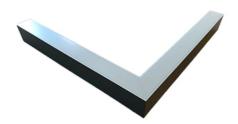

### Description

Architectural Be Art luminary LOBELIA is a lighting luminary that is equipped with the highly-efficient LED lighting sources. LOBELIA is made out of aluminium profile. LOBELIA luminaries are perfect to highlight the character of representative places; that have to maintain their elegant form, such as: entry area, receptions, restaurants, corridors etc.

### Mechanical parameters:

| Assembly         | ceiling mounted    |
|------------------|--------------------|
| Material         | aluminium          |
| Color            | anodized aluminium |
| Diffuser         | PLXopalized        |
| Impact resistant | IK06               |
| Dimensions [mm]  | 595 595 x 60 x 72  |