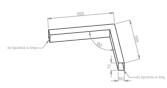

## Mechanical parameters:

| Dimensions [mm]  | 595 595 x 60 x 72  |
|------------------|--------------------|
| Impact resistant | IK06               |
| Diffuser         | PLX opalized       |
| Color            | anodized aluminium |
| Material         | aluminium          |
| Assembly         | ceiling mounted    |
|                  |                    |