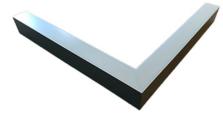

#### Description

Architectural Bee Art luminary LOBELIA is a lighting luminary that is equipped with the highlyefficient LED lighting sources. LOBELIA is made out of aluminium profile. LOBELIA luminaries are perfect to highlight the character of representative places; that have to maintain their elegant form, such as: entry area, receptions, restaurants, corridors etc.

## Mechanical parameters:

| Dimensions [mm]  | 595 595 x 60 x 72  |
|------------------|--------------------|
| Impact resistant | IK06               |
| Diffuser         | PLX opalized       |
| Color            | anodized aluminium |
| Material         | aluminium          |
| Assembly         | ceiling mounted    |
|                  |                    |