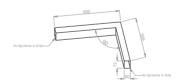

### Mechanical parameters:

| Dimensions [mm]  | 595 595 x 60 x 72 |
|------------------|-------------------|
| Impact resistant | IK06              |
| Diffuser         | MPRM microprism   |
| Color            | white             |
| Material         | aluminium         |
| Assembly         | ceiling mounted   |
|                  |                   |