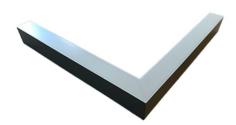

### Description

Architectural Be Art luminary LOBELIA is a lighting luminary that is equipped with the highly-efficient LED lighting sources. LOBELIA is made out of aluminium profile. LOBELIA luminaries are perfect to highlight the character of representative places; that have to maintain their elegant form, such as: entry area, receptions, restaurants, corridors etc.

### Mechanical parameters:

| Dimensions [mm]  | 595 595 x 60 x 72 |
|------------------|-------------------|
| Impact resistant | IK06              |
| Diffuser         | MPRM microprism   |
| Color            | white             |
| Material         | aluminium         |
| Assembly         | ceiling mounted   |
|                  |                   |