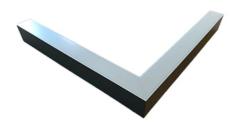

## Description

Architectural Bee Art luminary LOBELIA is a lighting luminary that is equipped with the highly-efficient LED lighting sources. LOBELIA is made out of aluminium profile. LOBELIA luminaries are perfect to highlight the character of representative places; that have to maintain their elegant form, such as: entry area, receptions, restaurants, corridors etc.

#### Mechanical parameters:

| Assembly         | ceiling mounted   |
|------------------|-------------------|
| Material         | aluminium         |
| Color            | white             |
| Diffuser         | MPRM microprism   |
| Impact resistant | IK06              |
| Dimensions [mm]  | 595 595 x 60 x 72 |