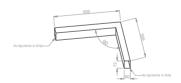

#### Mechanical parameters:

| Assembly         | ceiling mounted   |
|------------------|-------------------|
| Material         | aluminium         |
| Color            | white             |
| Diffuser         | MPRM microprism   |
| Impact resistant | IK06              |
| Dimensions [mm]  | 595 595 x 60 x 72 |