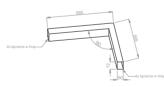

# Mechanical parameters:

| Assembly         | ceiling mounted        |
|------------------|------------------------|
| Material         | aluminium              |
| Color            | white                  |
| Diffuser         | <b>MPRM</b> microprism |
| Impact resistant | IK06                   |
| Dimensions [mm]  | 595 595 x 60 x 72      |