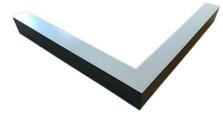

#### Description

Architectural Bee Art luminary LOBELIA is a lighting luminary that is equipped with the highlyefficient LED lighting sources. LOBELIA is made out of aluminium profile. LOBELIA luminaries are perfect to highlight the character of representative places; that have to maintain their elegant form, such as: entry area, receptions, restaurants, corridors etc.

# Mechanical parameters:

| Assembly         | ceiling mounted        |
|------------------|------------------------|
| Material         | aluminium              |
| Color            | white                  |
| Diffuser         | <b>MPRM</b> microprism |
| Impact resistant | IK06                   |
| Dimensions [mm]  | 595 595 x 60 x 72      |