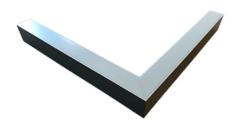

### Description

Architectural Bee Art luminary LOBELIA is a lighting luminary that is equipped with the highly-efficient LED lighting sources. LOBELIA is made out of aluminium profile. LOBELIA luminaries are perfect to highlight the character of representative places; that have to maintain their elegant form, such as: entry area, receptions, restaurants, corridors etc.

### Mechanical parameters:

| Dimensions [mm]  | 595 595 x 60 x 72  |
|------------------|--------------------|
| Impact resistant | IK06               |
| Diffuser         | MPRM microprism    |
| Color            | anodized aluminium |
| Material         | aluminium          |
| Assembly         | ceiling mounted    |
|                  |                    |