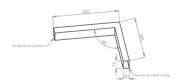

### Mechanical parameters:

| Dimensions [mm]  | 595 595 x 60 x 72  |
|------------------|--------------------|
| Impact resistant | IK06               |
| Diffuser         | MPRM microprism    |
| Color            | anodized aluminium |
| Material         | aluminium          |
| Assembly         | ceiling mounted    |
|                  |                    |