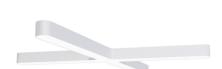

## **HONEY X**

#### Description

Modern architectural luminary HONEY X features an original pattern of the simple form. HONEY X has a shape of "X" with curved finishes. HONEY X luminary is designed to interiors that require demanding architectural solutions. It is perfect for hotel atriums, office receptions, architectural ateliers, conference rooms, corridors, halls in exclusive buildings and also cinemas, theatres or new-style shops in shopping centres.