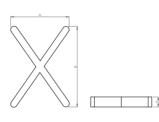

# Mechanical parameters:

| Dimensions [mm]  | 726 x 1000 x 80              |
|------------------|------------------------------|
| Impact resistant | IK04                         |
| Diffuser         | PLXopalized                  |
| Color            | white                        |
| Material         | aluminium                    |
| Assembly         | ceiling mounted with magnets |