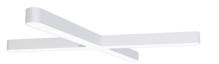

### Description

Modern architectural luminary HONEY X features an original pattern of the simple form. HONEY X has a shape of "X" with curved finishes. HONEY X luminary is designed to interiors that require demanding architectural solutions. It is perfect for hotel atriums, office receptions, architectural ateliers, conference rooms, corridors, halls in exclusive buildings and also cinemas, theatres or new-style shops in shopping centres.