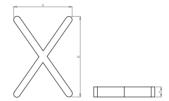

#### Description

Modern architectural luminary HONEY X features an original pattern of the simple form. HONEY X has a shape of "X" with curved finishes. HONEY X luminary is designed to interiors that require demanding architectural solutions. It is perfect for hotel atriums, office receptions, architectural ateliers, conference rooms, corridors, halls in exclusive buildings and also cinemas, theatres or new-style shops in shopping centres.