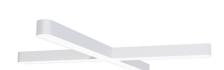

#### Description

Modern architectural luminary HONEY X features an original pattern of the simple form. HONEY X has a shape of "X" with curved finishes. HONEY X luminary is designed to interiors that require demanding architectural solutions. It is perfect for hotel atriums, office receptions, architectural ateliers, conference rooms, corridors, halls in exclusive buildings and also cinemas, theatres or new-style shops in shopping centres.

#### Basic information

Family: **HONEY X** 

Product: HONEY X N-ML PLX WH 840 20 726

Index: BLS000009531

Pictograms: