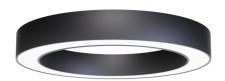

# **HONEY R Slim**

#### Description

Modern architectural luminary HONEY R SLIM (round) features an original pattern of the simple form. HONEY R SLIM has the shape of a circle. HONEY R luminary is designed to interiors that require demanding architectural solutions. It is perfect for hotel atriums, office receptions, architectural ateliers, conference rooms, corridors, halls in exclusive buildings and also cinemas, theatres or new-style shops in shopping centres

### Mechanical parameters:

| Dimensions [mm]  | Ø620 x 85                    |
|------------------|------------------------------|
| Impact resistant | IK04                         |
| Diffuser         | PLXopalized                  |
| Color            | gray                         |
| Material         | aluminium                    |
| Assembly         | ceiling mounted with magnets |
|                  |                              |