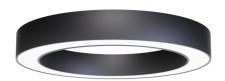

#### Description

Modern architectural luminary HONEY R SLIM (round) features an original pattern of the simple form. HONEY R SLIM has the shape of a circle. HONEY R luminary is designed to interiors that require demanding architectural solutions. It is perfect for hotel atriums, office receptions, architectural ateliers, conference rooms, corridors, halls in exclusive buildings and also cinemas, theatres or new-style shops in shopping centres

### Mechanical parameters:

| Dimensions [mm]  | Ø620 x 85                    |
|------------------|------------------------------|
| Impact resistant | IK04                         |
| Diffuser         | PLXopalized                  |
| Color            | gray                         |
| Material         | aluminium                    |
| Assembly         | ceiling mounted with magnets |
|                  |                              |