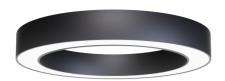

### Description

Modern architectural luminary HONEY R SLIM (round) features an original pattern of the simple form. HONEY R SLIM has the shape of a circle. HONEY R luminary is designed to interiors that require demanding architectural solutions. It is perfect for hotel atriums, office receptions, architectural ateliers, conference rooms, corridors, halls in exclusive buildings and also cinemas, theatres or new-style shops in shopping centres

#### Basic information

Family: HONEY R Slim

Product: HONEY R SLIM N-ML PLX IP20/54 DALI GR 840 42 D620

Index: BLS000009507

Pictograms:

# Mechanical parameters:

| Dimensions [mm]  | Ø620 x 85                    |
|------------------|------------------------------|
| Impact resistant | IK04                         |
| Diffuser         | PLXopalized                  |
| Color            | gray                         |
| Material         | aluminium                    |
| Assembly         | ceiling mounted with magnets |
|                  |                              |