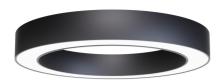

# **HONEY R Slim**

#### Description

Modern architectural luminary HONEY R SLIM (round) features an original pattern of the simple form. HONEY R SLIM has the shape of a circle. HONEY R luminary is designed to interiors that require demanding architectural solutions. It is perfect for hotel atriums, office receptions, architectural ateliers, conference rooms, corridors, halls in exclusive buildings and also cinemas, theatres or new-style shops in shopping centres

## Mechanical parameters:

| Dimensions [mm]  | Ø620 x 85                    |
|------------------|------------------------------|
| Impact resistant | IK04                         |
| Diffuser         | PLXopalized                  |
| Color            | anthracite                   |
| Material         | aluminium                    |
| Assembly         | ceiling mounted with magnets |
|                  |                              |