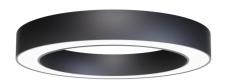

# **HONEY R Slim**

#### Description

Modern architectural luminary HONEY R SLIM (round) features an original pattern of the simple form. HONEY R SLIM has the shape of a circle. HONEY R luminary is designed to interiors that require demanding architectural solutions. It is perfect for hotel atriums, office receptions, architectural ateliers, conference rooms, corridors, halls in exclusive buildings and also cinemas, theatres or new-style shops in shopping centres

## Mechanical parameters:

| Dimensions [mm]  | Ø620 x 85                    |
|------------------|------------------------------|
| Impact resistant | IK04                         |
| Diffuser         | PLXopalized                  |
| Color            | anthracite                   |
| Material         | aluminium                    |
| Assembly         | ceiling mounted with magnets |
|                  |                              |