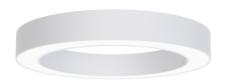

#### Description

Modern architectural luminary HONEY R (round) features an original pattern of the simple form. HONEY R has the shape of a circle. HONEY R luminary is designed to interiors that require demanding architectural solutions. It is perfect for hotel atriums, office receptions, architectural ateliers, conference rooms, corridors, halls in exclusive buildings and also cinemas, theatres or new-style shops in shopping centres

### Mechanical parameters:

| ceiling mounted with magnets |
|------------------------------|
| aluminium                    |
| white                        |
| PLX opalized                 |
| IK04                         |
| Ø1200 x 85                   |
|                              |