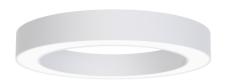

#### Description

Modern architectural luminary HONEY R (round) features an original pattern of the simple form. HONEY R has the shape of a circle. HONEY R luminary is designed to interiors that require demanding architectural solutions. It is perfect for hotel atriums, office receptions, architectural ateliers, conference rooms, corridors, halls in exclusive buildings and also cinemas, theatres or new-style shops in shopping centres

## Mechanical parameters:

| Assembly ceiling mounted | ed with magnets     |
|--------------------------|---------------------|
| Material                 | aluminium           |
| Color                    | white               |
| Diffuser                 | <b>PLX</b> opalized |
| Impactresistant          | IK04                |
| Dimensions [mm]          | Ø1200 x 85          |