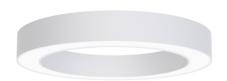

#### Description

Modern architectural luminary HONEY R (round) features an original pattern of the simple form. HONEY R has the shape of a circle. HONEY R luminary is designed to interiors that require demanding architectural solutions. It is perfect for hotel atriums, office receptions, architectural ateliers, conference rooms, corridors, halls in exclusive buildings and also cinemas, theatres or new-style shops in shopping centres

### Mechanical parameters:

| Assembly         | ceiling mounted with magnets |
|------------------|------------------------------|
| Material         | aluminium                    |
| Color            | white                        |
| Diffuser         | PLXopalized                  |
| Impact resistant | IK04                         |
| Dimensions [mm]  | Ø900 x 85                    |