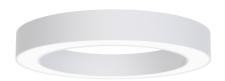

#### Description

Modern architectural luminary HONEY R (round) features an original pattern of the simple form. HONEY R has the shape of a circle. HONEY R luminary is designed to interiors that require demanding architectural solutions. It is perfect for hotel atriums, office receptions, architectural ateliers, conference rooms, corridors, halls in exclusive buildings and also cinemas, theatres or new-style shops in shopping centres

#### Basic information

Family: HONEY R

Product: HONEY R N-ML PLX DALI WH 830 44 D900

Index: BLS000009478

Pictograms:

## Mechanical parameters:

| sembly ceiling mounted with magne | ets  |
|-----------------------------------|------|
| aterial aluminiu                  | ım   |
| olor wh                           | nite |
| ffuser PLX opalize                | e d  |
| npact resistant IK                | 04   |
| mensions [mm] Ø900 x              | 85   |