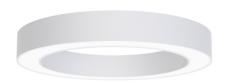

#### Description

Modern architectural luminary HONEY R (round) features an original pattern of the simple form. HONEY R has the shape of a circle. HONEY R luminary is designed to interiors that require demanding architectural solutions. It is perfect for hotel atriums, office receptions, architectural ateliers, conference rooms, corridors, halls in exclusive buildings and also cinemas, theatres or new-style shops in shopping centres

### Mechanical parameters:

| Assembly         | ceiling mounted with magnets |
|------------------|------------------------------|
| Material         | aluminium                    |
| Color            | white                        |
| Diffuser         | PLX opalized                 |
| Impact resistant | IK04                         |
| Dimensions [mm]  | Ø900 x 85                    |