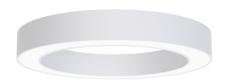

#### Description

Modern architectural luminary HONEY R (round) features an original pattern of the simple form. HONEY R has the shape of a circle. HONEY R luminary is designed to interiors that require demanding architectural solutions. It is perfect for hotel atriums, office receptions, architectural ateliers, conference rooms, corridors, halls in exclusive buildings and also cinemas, theatres or new-style shops in shopping centres

#### Basic information

Family: HONEY R

Product: HONEY R N-ML PLX DALI WH 830 29 D650

Index: BLS000009472

Pictograms:

### Mechanical parameters:

| Assembly         | ceiling mounted with magnets |
|------------------|------------------------------|
| Material         | aluminium                    |
| Color            | white                        |
| Diffuser         | PLXopalized                  |
| Impact resistant | IK04                         |
| Dimensions [mm]  | Ø650 x 85                    |