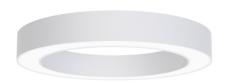

#### Description

Modern architectural luminary HONEY R (round) features an original pattern of the simple form. HONEY R has the shape of a circle. HONEY R luminary is designed to interiors that require demanding architectural solutions. It is perfect for hotel atriums, office receptions, architectural ateliers, conference rooms, corridors, halls in exclusive buildings and also cinemas, theatres or new-style shops in shopping centres

#### Basic information

Family: HONEY R

Product: HONEY R N-ML PLX WH 830 29 D650

Index: BL\$000009471

Pictograms:

## Mechanical parameters:

| Assembly         | ceiling mounted with magnets |
|------------------|------------------------------|
| Material         | aluminium                    |
| Color            | white                        |
| Diffuser         | PLXopalized                  |
| Impact resistant | IK04                         |
| Dimensions [mm]  | Ø650 x 85                    |