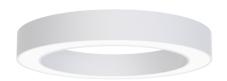

#### Description

Modern architectural luminary HONEY R (round) features an original pattern of the simple form. HONEY R has the shape of a circle. HONEY R luminary is designed to interiors that require demanding architectural solutions. It is perfect for hotel atriums, office receptions, architectural ateliers, conference rooms, corridors, halls in exclusive buildings and also cinemas, theatres or new-style shops in shopping centres

#### Basic information

Family: HONEY R

Product: HONEY R N-ML PLX DALI WH 840 15 D650

Index: BLS000009470

Pictograms:

### Mechanical parameters:

| Assembly         | ceiling mounted with magnets |
|------------------|------------------------------|
| Material         | aluminium                    |
| Color            | white                        |
| Diffuser         | PLXopalized                  |
| Impact resistant | IK04                         |
| Dimensions [mm]  | Ø650 x 85                    |
|                  |                              |