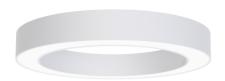

#### Description

Modern architectural luminary HONEY R (round) features an original pattern of the simple form. HONEY R has the shape of a circle. HONEY R luminary is designed to interiors that require demanding architectural solutions. It is perfect for hotel atriums, office receptions, architectural ateliers, conference rooms, corridors, halls in exclusive buildings and also cinemas, theatres or new-style shops in shopping centres

## Mechanical parameters:

| Assembly         | ceiling mounted with magnets |
|------------------|------------------------------|
| Material         | aluminium                    |
| Color            | white                        |
| Diffuser         | PLX opalized                 |
| Impact resistant | IK04                         |
| Dimensions [mm]  | Ø650 x 85                    |