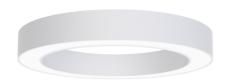

#### Description

Modern architectural luminary HONEY R (round) features an original pattern of the simple form. HONEY R has the shape of a circle. HONEY R luminary is designed to interiors that require demanding architectural solutions. It is perfect for hotel atriums, office receptions, architectural ateliers, conference rooms, corridors, halls in exclusive buildings and also cinemas, theatres or new-style shops in shopping centres

## Mechanical parameters:

| Assembly         | ceiling mounted with magnets |
|------------------|------------------------------|
| Material         | aluminium                    |
| Color            | white                        |
| Diffuser         | PLXopalized                  |
| Impact resistant | IK04                         |
| Dimensions [mm]  | Ø650 x 85                    |