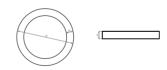

## Mechanical parameters:

| Assembly         | ceiling mounted with magnets |
|------------------|------------------------------|
| Material         | aluminium                    |
| Color            | white                        |
| Diffuser         | PLXopalized                  |
| Impact resistant | IK04                         |
| Dimensions [mm]  | Ø650 x 85                    |