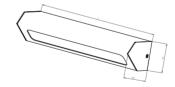

# Mechanical parameters:

| Dimensions [mm]  | 606 x 90 x 70             |
|------------------|---------------------------|
| Impact resistant | IK08                      |
| Diffuser         | PC opalized polycarbonate |
| Color            | black                     |
| Material         | steelsheet                |
| Assembly         | wall-mounted              |
|                  |                           |