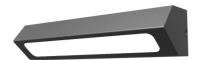

### Description

Outdoor luminary MALLOW is made out of steel plate which is black powder-lacquered (RAL 9005). It is possible to install an emergency module with the thermostat to exploitation in low temperatures (-25°C). MALLOW luminary can be placed on the wall or on the ceiling. It is recommended to light buildings' entrances, tunnels, undergrounds' entrances and other circulation areas.

#### Basic information

Family: MALLOW MINI

Product: MALLOW MINI K PC IP65 BL 830 15 606

Index: BLS000009238

Pictograms:

# Mechanical parameters:

| Dimensions [mm]  | 606 x 90 x 70             |
|------------------|---------------------------|
| Impact resistant | IK08                      |
| Diffuser         | PC opalized polycarbonate |
| Color            | black                     |
| Material         | steelsheet                |
| Assembly         | wall-mounted              |
|                  |                           |