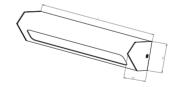

#### Description

Outdoor luminary MALLOW is made out of steel plate which is black powder-lacquered (RAL 9005). It is possible to install an emergency module with the thermostat to exploitation in low temperatures (-25°C). MALLOW luminary can be placed on the wall or on the ceiling. It is recommended to light buildings' entrances, tunnels, undergrounds' entrances and other circulation areas.

## Mechanical parameters:

| Dimensions [mm]  | 606 x 90 x 70             |
|------------------|---------------------------|
| Impact resistant | IK08                      |
| Diffuser         | PC opalized polycarbonate |
| Color            | black                     |
| Material         | steelsheet                |
| Assembly         | wall-mounted              |
|                  |                           |