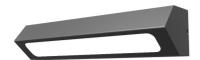

#### Description

Outdoor luminary MALLOW is made out of steel plate which is black powder-lacquered (RAL 9005). It is possible to install an emergency module with the thermostat to exploitation in low temperatures (-25°C). MALLOW luminary can be placed on the wall or on the ceiling. It is recommended to light buildings' entrances, tunnels, undergrounds' entrances and other circulation areas.

## Mechanical parameters:

| Dimensions [mm]  | 606 x 90 x 70             |
|------------------|---------------------------|
| Impact resistant | IK08                      |
| Diffuser         | PC opalized polycarbonate |
| Color            | black                     |
| Material         | steelsheet                |
| Assembly         | wall-mounted              |
|                  |                           |