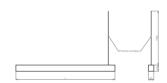

#### Mechanical parameters:

| Assembly         | pendant - slings required |
|------------------|---------------------------|
| Material         | aluminum                  |
| Color            | black                     |
| Diffuser         | PLXopalized               |
| Impact resistant | IK06                      |
| Dimensions [mm]  | 2250 x 60 x 72            |