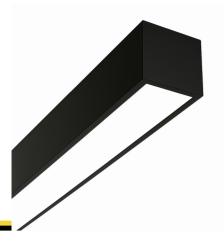

#### Description

Surface-mounted luminary ORCHID is made out of anodized aluminium profile. ORCHID luminary is recommended for: office spaces, schools, universities or public administration buildings etc.

#### Basic information

Family: ORCHID PZ LINIA

Product: ORCHID PZ-1,5m PLX BL 840 LINIA-EL 69 2250

Index: BLS000009272

Pictograms:

#### Mechanical parameters:

| Assembly         | pendant - slings required |
|------------------|---------------------------|
| Material         | aluminum                  |
| Color            | black                     |
| Diffuser         | PLXopalized               |
| Impact resistant | IK06                      |
| Dimensions [mm]  | 2250 x 60 x 72            |