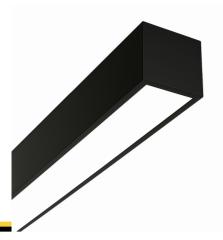

#### Description

Surface-mounted luminary ORCHID is made out of anodized aluminium profile. ORCHID luminary is recommended for: office spaces, schools, universities or public administration buildings etc.

#### Basic information

Family: ORCHID PZ LINIA

Product: ORCHID PZ-1,5m PLX BL 840 LINIA-EP 69 2250

Index: BL\$000009271

Pictograms:

## Mechanical parameters:

| Assembly         | pendant - slings required |
|------------------|---------------------------|
| Material         | aluminum                  |
| Color            | black                     |
| Diffuser         | PLXopalized               |
| Impact resistant | IK06                      |
| Dimensions [mm]  | 2250 x 60 x 72            |